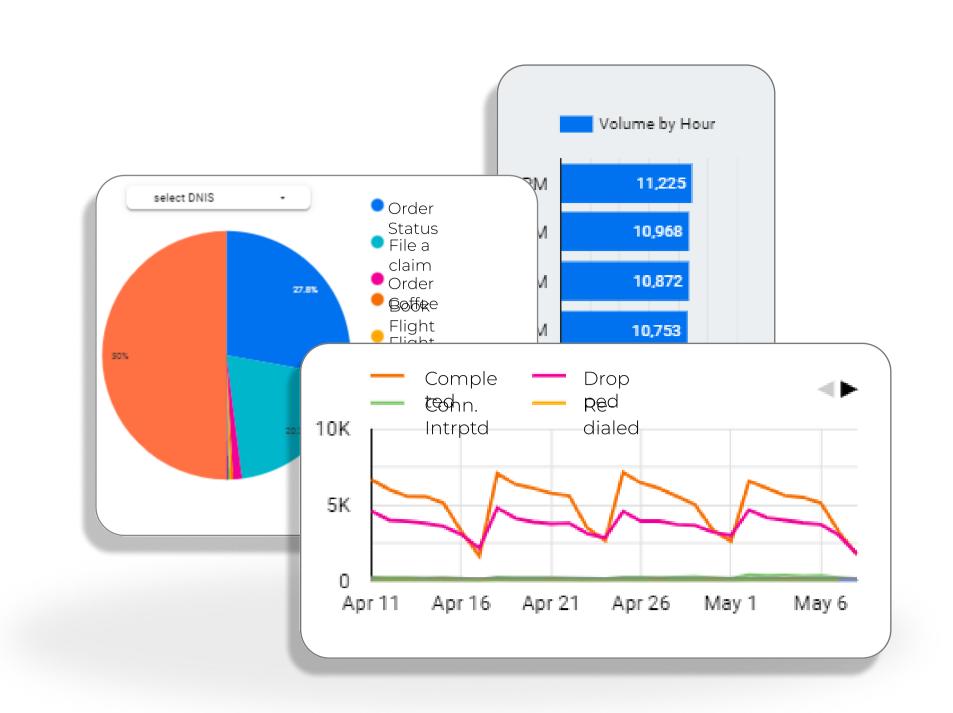

### Customer Centric Interaction Design

We design conversations with the customer in mind and how those interactions would benefit the business customer relationship. We are aware of the criticality of the enforcement of BCP in your business and we want to make sure that our SLAs are feasible in terms your customer base. We are focused towards relaying the right level of KPIs to suit your business analysis needs